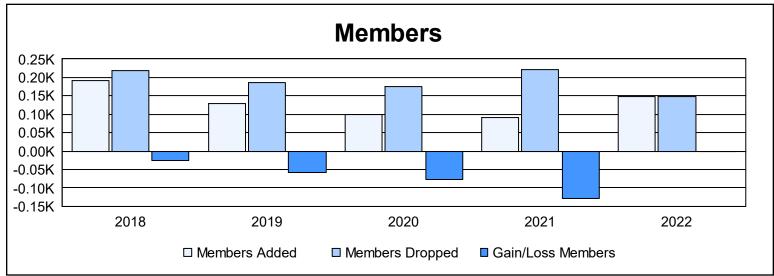

District 3 SW As of June 2022 Cumulative

| Year      | New<br>Clubs | Dropped<br>Clubs | Gain/<br>Loss<br>Clubs | New<br>Members | Charter<br>Members | Reinstate<br>Members | Transfer<br>Members | Total<br>Member<br>Added | Total<br>Members<br>Dropped | Gain/<br>Loss<br>Members |
|-----------|--------------|------------------|------------------------|----------------|--------------------|----------------------|---------------------|--------------------------|-----------------------------|--------------------------|
| 2017-2018 | 0            | 1                | -1                     | 163            | 8                  | 9                    | 12                  | 192                      | 218                         | -26                      |
| 2018-2019 | 0            | 2                | -2                     | 121            | 0                  | 3                    | 5                   | 129                      | 187                         | -58                      |
| 2019-2020 | 0            | 2                | -2                     | 81             | 1                  | 15                   | 1                   | 98                       | 176                         | -78                      |
| 2020-2021 | 0            | 2                | -2                     | 81             | 0                  | 5                    | 6                   | 92                       | 221                         | -129                     |
| 2021-2022 | 0            | 1                | -1                     | 121            | 0                  | 23                   | 3                   | 147                      | 149                         | -2                       |
| Average   | 0            | 2                | -2                     | 113            | 2                  | 11                   | 5                   | 132                      | 190                         | -59                      |