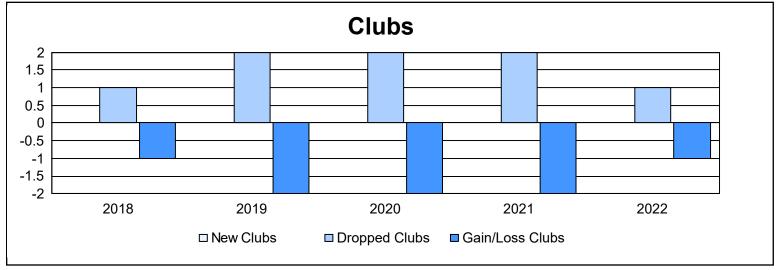

District 3 SW As of June 2022 Cumulative

| Year      | New<br>Clubs | Dropped<br>Clubs | Gain/<br>Loss<br>Clubs | New<br>Members | Charter<br>Members | Reinstate<br>Members | Transfer<br>Members | Total<br>Member<br>Added | Total<br>Members<br>Dropped | Gain/<br>Loss<br>Members |
|-----------|--------------|------------------|------------------------|----------------|--------------------|----------------------|---------------------|--------------------------|-----------------------------|--------------------------|
| 2017-2018 | 0            | 1                | -1                     | 163            | 8                  | 9                    | 12                  | 192                      | 218                         | -26                      |
| 2018-2019 | 0            | 2                | -2                     | 121            | 0                  | 3                    | 5                   | 129                      | 187                         | -58                      |
| 2019-2020 | 0            | 2                | -2                     | 81             | 1                  | 15                   | 1                   | 98                       | 176                         | -78                      |
| 2020-2021 | 0            | 2                | -2                     | 81             | 0                  | 5                    | 6                   | 92                       | 221                         | -129                     |
| 2021-2022 | 0            | 1                | -1                     | 121            | 0                  | 23                   | 3                   | 147                      | 149                         | -2                       |
| Average   | 0            | 2                | -2                     | 113            | 2                  | 11                   | 5                   | 132                      | 190                         | -59                      |